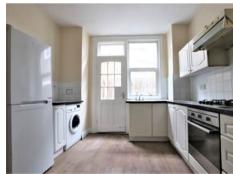

The spacious apartment is well presented with an abundance of natural light throughout, with the accommodation comprising: two bedrooms (one a single and the other a double), a separate kitchen /diner with access to a private garden and a family bathroom. Further benefits include high ceilings, ample storage, gas central heating and wooden floors throughout.