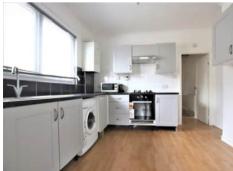

Offering spacious accommodation the flat briefly comprises; a separate eat-in kitchen with direct access to a private garden, a large reception room, three bedrooms and a family-sized bathroom. The property further benefits from gas central heating, double glazing throughout, wooden flooring, and ample storage space. has been decorated using a neutral décor theme throughout.