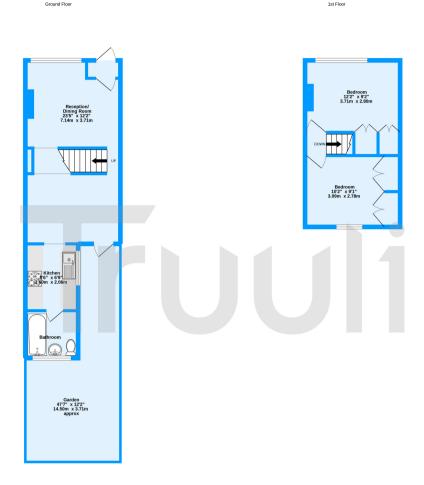

Aurelia Road, Croydon, CR0

TOTAL FLOOR AREA: 698sq.ft. (64.8 sq.m.) approx.
to has been made to ensure the accuracy of the floorplan contained for common and any other items are approximate and no responsibility is

omission or mis-statement. This jain is for illustrative purposes only and should be used as such juy any prospective purchase. The services, systems and agalismics show have not been lested and re guarante and to state the process of the services of the