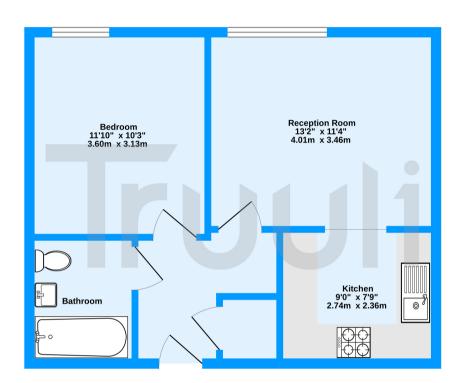

## Gary Court, London Road, Croydon, Surrey, CR0

£220,000 Leasehold

This chain-free apartment on London Road is immediately available to view.

8th Floor 447 sq.ft. (41.5 sq.m.) approx.

Gary Court, London Road, Croydon, CR0

TOTAL FLOOR AREA: 447 sq.ft. (41.5 sq.m.) approx.

Whits every attempt has been made to ensure the accuracy of the floorplan contained here, measurements of the second of