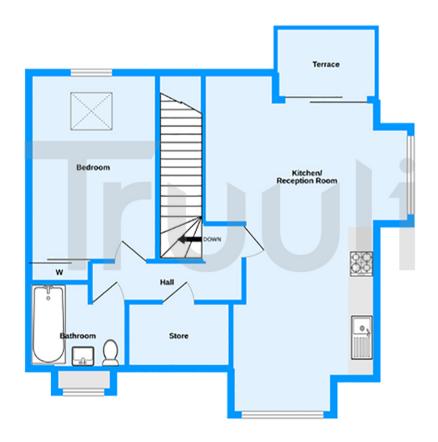

and other amenities the High Street offers. The Velleyen Group known for its spacious builds, intelligent plans, and stunning final finishes have finally offered Purley some of its luxury homes.

The apartments are really well proportioned with ample-sized bedrooms and all having a bright and airy feel. These luxury new builds further benefit from modern in-built appliances, wood flooring, and generous bathrooms.

Purley is well serviced by local transport links that offer quick access to Victoria, London Bridge, and Brighton. The location further allows quick access to the M25 and M23 for easy access to Gatwick and Heathrow. The town further offers an array of amenities that include a local supermarket, restaurants, cafes, coffee shops, and bars.

Unit 3 764 sq.ft. (71.0 sq.m.) approx.