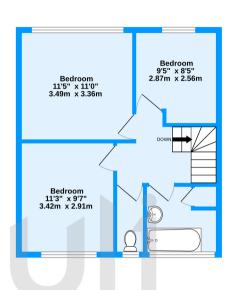

Ground Floor 422 sq.ft. (39.2 sq.m.) approx. 1st Floor 441 sq.ft. (41.0 sq.m.) approx.

College Green, London, SE19

TOTAL FLOOR AREA: 864 sq.ft. (80.3 sq.m.) approx

Whilst every attempt has been made to ensure the accuracy of the floorplan contained here, measurements of doors, windows, nooms and any other items are approximate and no responsibility is taken for any error, omission or mis statement. This plan is for illustrative purposes only and should be used as such by any prospective purchaser. The services, systems and appliances shown have not been tested and no guarantee as to their operatibility of efficiency can be given.