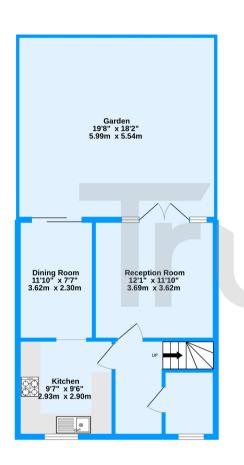

Ground Floor 422 sq.ft. (39.2 sq.m.) approx. 1st Floor 441 sq.ft. (41.0 sq.m.) approx.

College Green, London, SE19

TOTAL FLOOR AREA: 864 sq.ft. (80.3 sq.m.) approx

Whilst every attempt has been made to ensure the accuracy of the floorplan contained here, measurements of doors, windows, nooms and any other items are approximate and no responsibility is taken for any error, omission or mis statement. This plan is for illustrative purposes only and should be used as such by any prospective purchaser. The services, systems and appliances shown have not been tested and no guarantee as to their operatibility of efficiency can be given.