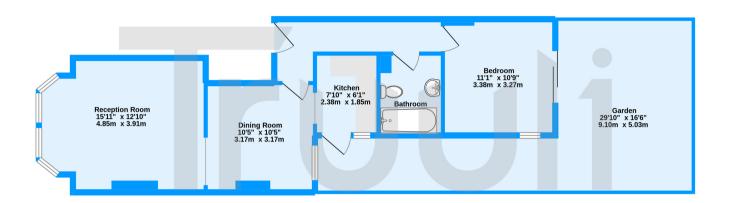

## Ground Floor 567 sq.ft. (52.7 sq.m.) approx.

Bensham Lane, Croydon, CR0

TOTAL FLOOR AREA: 567 sq.ft. (52.7 sq.m.) approx.

Whilst every attempt has been made to ensure the accuracy of the floorplan contained here, measurements of doors, windows, rooms and any other items are approximate and no responsibility is taken for any error, omission or mis-statement. This plan is for illustrative purposes only and should be used as such by any prospective purchaser. The services, systems and appliances shown have not been tested and no guarantee as to their operations of the property of the property