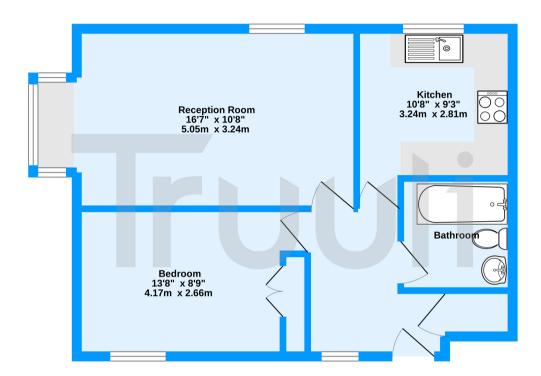

Second Floor 510 sq.ft. (47.4 sq.m.) approx.

Bradley Court, Denning Road, Croydon, CR0

TOTAL FLOOR AREA: 510 sq.ft. (47.4 sq.m.) approx

Whilst every attempt has been made to ensure the accuracy of the floorplan contained here, measurements of doors, windows, rooms and any other items are approximate and no responsibility is taken for any enco, omission or mis-statement. This plan is for illustrative purposes only and should be used as such by any prospective purchaser. The services, systems and appliances shown have not been tested and no guarante as to their operability or efficiency can be given.