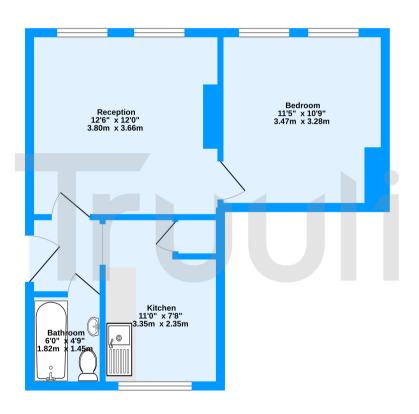

> First Floor 401 sq.ft. (37.3 sq.m.) approx.

Waters Road, London, SE6 TOTALFLOOR AREA: 401 5qt, (373 5q,m) approx. While every attempt has been made to maxe the secondary of the shorthar on creation them, measurements of doors, windows, corona and any other items are approximate and no responsibility is taken for any encormission or mis-samement. This pain is the iteraturative purpose only and should be used as such by any prospective purchase. The service, systems and applances shown have not been lested and no guarantee as to the backet with Merceinger Corollar view.