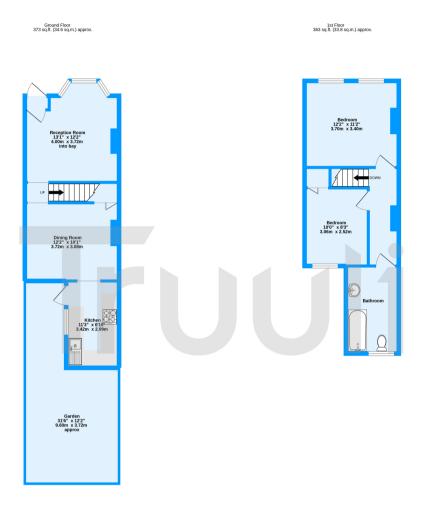

Old Town, Croydon, CRO TOTAL FLOOR AREA: 736 sq.m, ) approx. White very attempt has been made or ensure the accuracy of the fooglan contained here, measurement of doors, whollows, norms and any other items are approximate and no responsibility is taken for any unremeasive or ens-search or the second or the second source of a source of the measurement of the second or the second or the second or the second prospective purchase. The plan is of norm of the second or the second prospective purchase. The second or the second or the second or the second here are also or the second or the