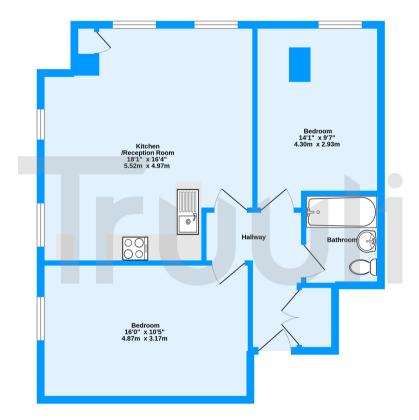

Fourth Floor 669 sq.ft. (62.2 sq.m.) approx.

Centrillion Point, Masons Avenue, Croydon, CR0

TOTAL FLOOR AREA. 669 sq.ft. (62.2 sq.m.) approx.

White every attempt has been make to ensure the accuracy of the floorpish contained here, measurement, which is the property of the floorpish contained here, measurement, of the property of the floorpish of the second of the contained here, measurement, of the plan is for fluxitative purposes only and should be used as such by any consistence purposes. The services, systems and appatences shown have not been tested and to guarantee the property of the services. Systems and appatences shown have not been tested and to guarantee.