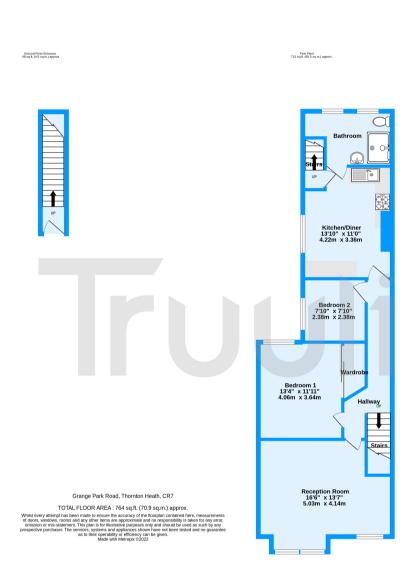

Grange Park Road, Thornton Heath, Surrey, CR7

£300,000 Share of Freehold

- Prime high street location
- Ready to move in
- Chain free maisonette

- Separate cosy lounge
- Direct access to a private garden
- Excellent transport links

## Grange Park Road, Thornton Heath, Surrey, CR7

£300,000 Share of Freehold

\*\*\* Guide price £300,000 - £325,000 \*\*\* \*\*\* Vendors comments \*\*\* "We bought our purpose built Edwardian maisonette in 2012. The huge living room was a big wow for us. The flat is surprisingly spacious and is just off of Thornton Heath High Street. The local Leisure Centre (which does quite a lot of local fitness classes including swimming and Karate) and the big Tesco that opens very late are just a short walk away".