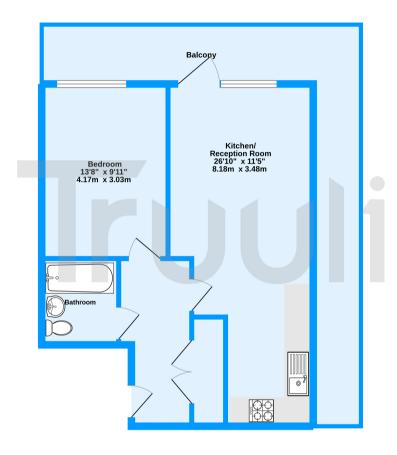

Third Floor 538 sq.ft. (50.0 sq.m.) approx.

Vidler House, Campbell Road, Croydon, CR0

TOTAL FLOOR AREA: 538 sq.ft. (50.0 sq.m.) approx.
Whist overy attempt has been made to ensure the accuracy of the thorpian contained here, measurement ordinates of the state of the state