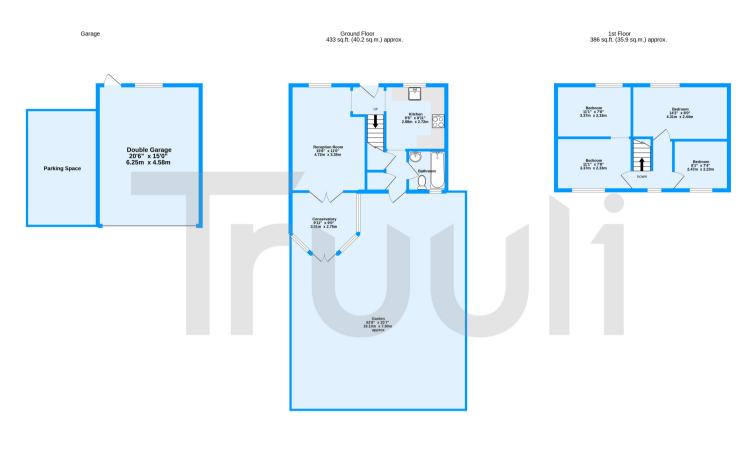

### Beddington Lane, Croydon, CR0

TOTAL FLOOR AREA: 819 sq.ft. (76.1 sq.m.) approx. Whilst every attempt has been made to ensure the accuracy of the floorplan contained here, measurements of doors, windows, rooms and any other items are approximate and no responsibility is taken for any error, omission or mis-statement. This plan is for illustrative purposes only and should be used as such by any prospective purchaser. The services, systems and appliances shown have not been tested and no guarantee as to their operability or efficiency can be given. Made with Metropic 20202