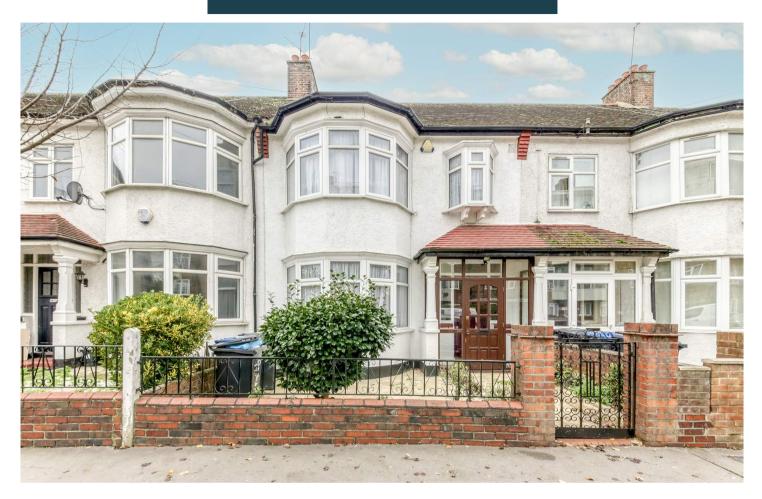

## Truuli

Grove Road, Thornton Heath, Surrey, CR7 £475,000 Freehold

- Chain free family home
- Spacious family home
- Rear garage
- Chance to put your own stamp on a property
- Close to all local transport and amenities
- Easy access of Croydon university hospital

## Grove Road, Thornton Heath, Surrey, CR7

## £475,000 Freehold

\*\*\* Guide price £475,000 - £500,000 \*\*\* A bright and spacious family home offered to the market with no onward chain, located on Grove Road, Thornton Heath.

Grove Road, Thornton Heath, CR7 TOTAL FLOOR AREA : 1120 sq.ft. (104.1 sq.m.) approx. Measurements are approximate. Not to scale. Illustrative purposes only Made with Metropic #2022