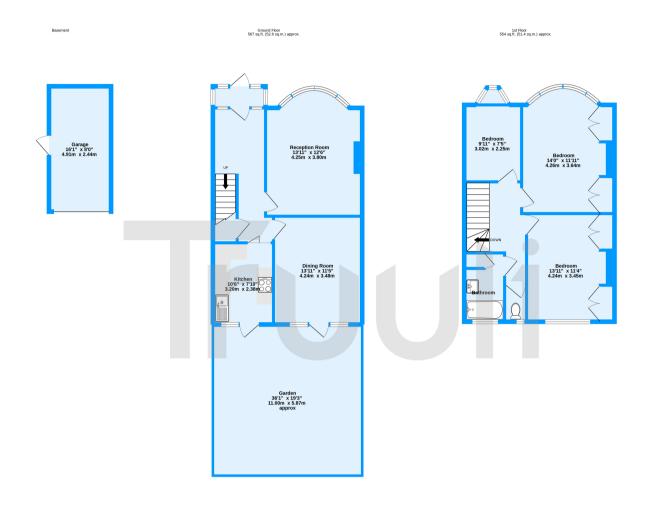

## £475,000 Freehold

\*\*\* Guide price £475,000 - £500,000 \*\*\* A bright and spacious family home offered to the market with no onward chain, located on Grove Road, Thornton Heath.

Grove Road, Thornton Heath, CR7 TOTAL FLOOR AREA : 1120 sq.ft. (104.1 sq.m.) approx. Measurements are approximate. Not to scale. Illustrative purposes only Made with Metropic #2022