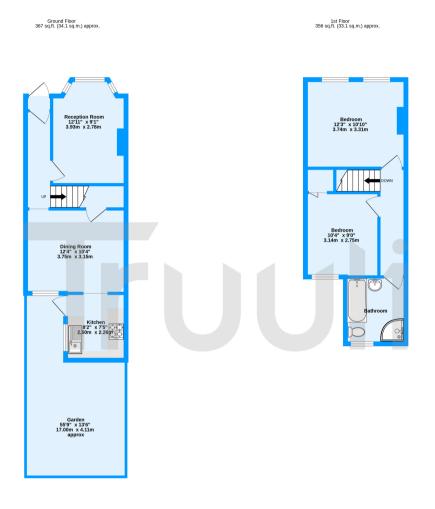

The garden has been a fantastic space to host friends and family and the property would suit first-time buyers, a small family, or a buyer looking to downsize."

Exeter Road, Croydon, CR0 TOTAL FLOOR AREA : 723 sq.ft. (67.2 sq.m.) approx. Measurements are approximate. Not to scale. Illustrative purposes only Made with Metrophy ©2022