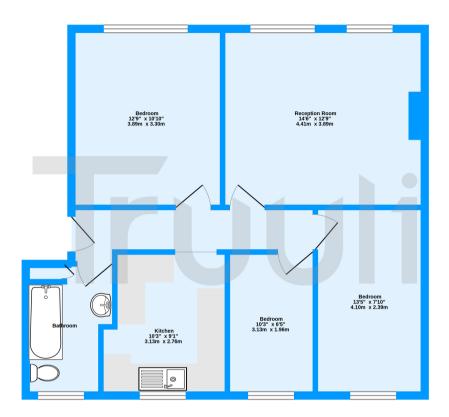

## £300,000 Leasehold

A well-presented first-floor purpose-built flat with access to lawned communal gardens in Rigby Close, set within a short walk of Wandle Park tramlink and Croydon town centre.

First Floor 690 sq.ft. (64.1 sq.m.) approx.

Rigby Close, Croydon, CR0

TOTAL FLOOR AREA: 690 sq.ft. (64.1 sq.m.) approx.

Measurements are approximate. Not to scale. Illustrative purposes only
Made with Metropix 670202.