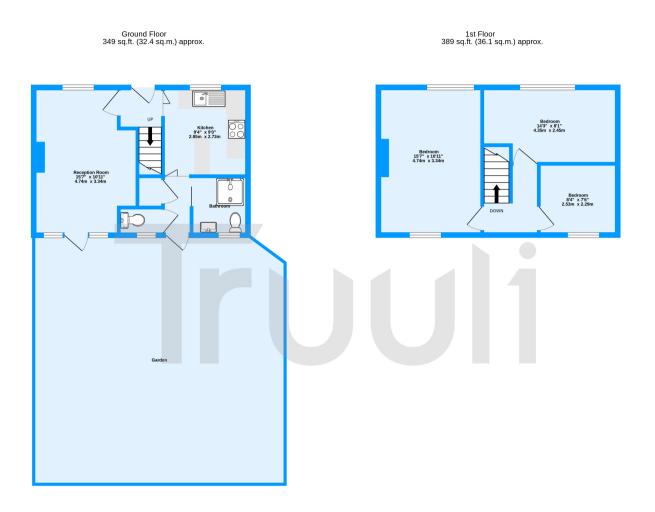

Beddington Lane, Croydon, CR0 TOTAL FLOOR AREA : 738 sq.ft. (68.5 sq.m.) approx. Measurements are approximate. Not to scale. Illustrative purposes only Made with Metropix @2023