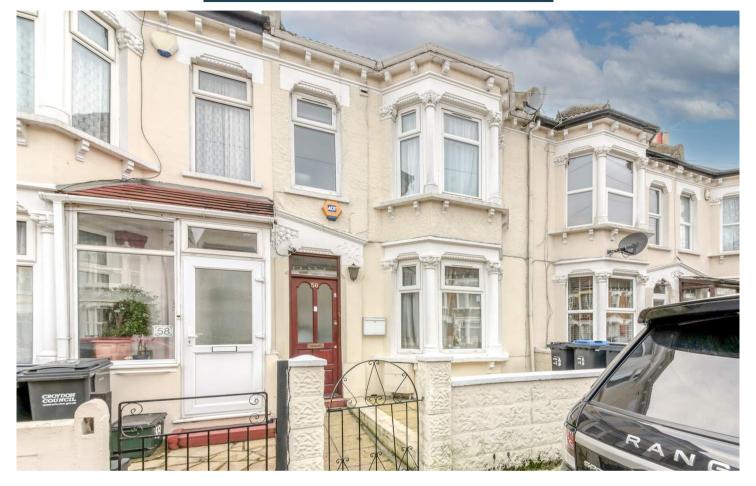

## Truuli

Boswell Road, Thornton Heath, Surrey, CR7

£450,000 Freehold

- Three double bedroom family home
- Loft room
- Three bathrooms
- Outhouse in the garden

- Close to Thornton Heath station
- Well maintained family home
- En suite bathroom & shower

## Boswell Road, Thornton Heath, Surrey, CR7

## £450,000 Freehold

A well maintained family home, with three double bedrooms and three bathrooms on Boswell Road, Thornton Heath.

Boswell Road, Thornton Heath, CR7

TOTAL FLOOR AREA: 1481 sq.ft. (137.6 sq.m.) approx.
Measurements are approximate. Not to scale. Illistrative purposes only
Made with Meropix 62023