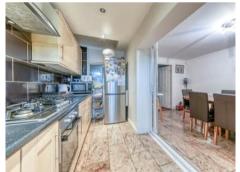

## £450,000 Freehold

A well maintained family home, with three double bedrooms and three bathrooms on Boswell Road, Thornton Heath.

Boswell Road, Thornton Heath, CR7

TOTAL FLOOR AREA: 1481 sq.ft. (137.6 sq.m.) approx.
Measurements are approximate. Not to scale. Illistrative purposes only
Made with Meropix 62023