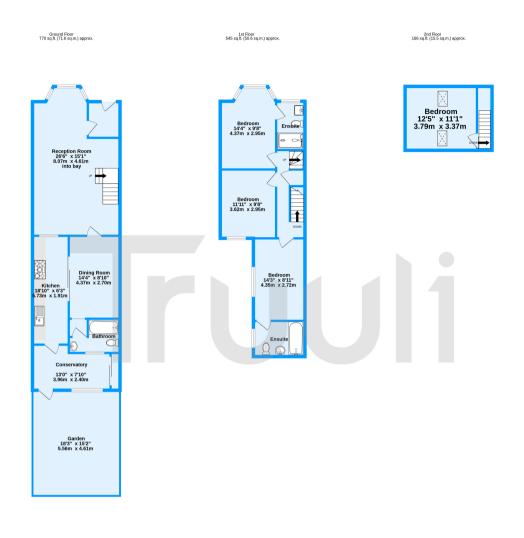

## £450,000 Freehold

A well maintained family home, with three double bedrooms and three bathrooms on Boswell Road, Thornton Heath.

Boswell Road, Thornton Heath, CR7

TOTAL FLOOR AREA: 1481 sq.ft. (137.6 sq.m.) approx.
Measurements are approximate. Not to scale. Illistrative purposes only
Made with Meropix 62023