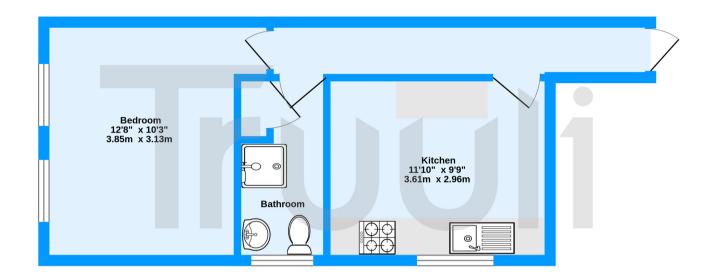

## First Floor 355 sq.ft. (33.0 sq.m.) approx.

London Road, Thornton Heath, CR7

TOTAL FLOOR AREA : 355 sq.ft. (33.0 sq.m.) approx.

Measurements are approximate. Not to scale. Illustrative purposes only

Made with Metropix ©2023