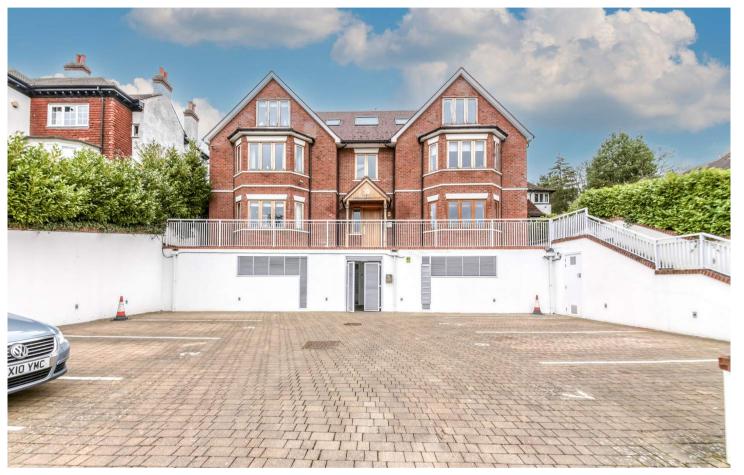

Plough Lane, Purley, Surrey, CR8

£400,000 Leasehold

- Two double bedrooms
- Two bathrooms
- Plenty of cupboard space in each room
- Terrace adjacent to master bedroom

- Bay windows throughout
- Wooden floors
- Allocated parking space
- Access to a communal garden as well
- Excellent location

Even though our property is conveniently located near many amenities and the busy Purley center, it is far enough that it gives you a sense of peace and safety."

Ground Floor 860 sq.ft. (79.9 sq.m.) approx.