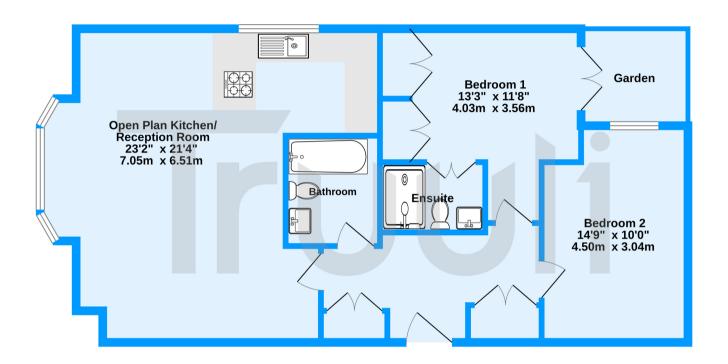

Even though our property is conveniently located near many amenities and the busy Purley center, it is far enough that it gives you a sense of peace and safety."

Ground Floor 860 sq.ft. (79.9 sq.m.) approx.

Plough Lane, Purley, CR8

TOTAL FLOOR AREA: 860 sq.ft. (79.9 sq.m.) approx.

Measurements are approximate. Not to scale. Illustrative purposes only Made with Meropix (2020).