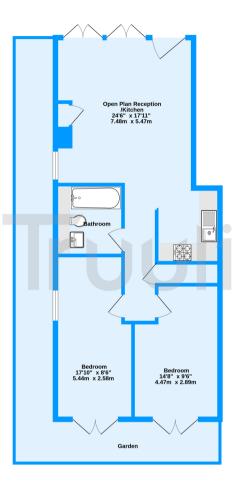

Ground Floor 696 sq.ft. (64.6 sq.m.) approx

Applegarth Court, Heath Road, Thornton Heath, CR7 TOTAL FLOOR AREA : 696 sq.ft. (64.6 sq.m.) approx. Measurements are approximate. Not to scale. Illustrative purposes only Made with Mercipix @2023