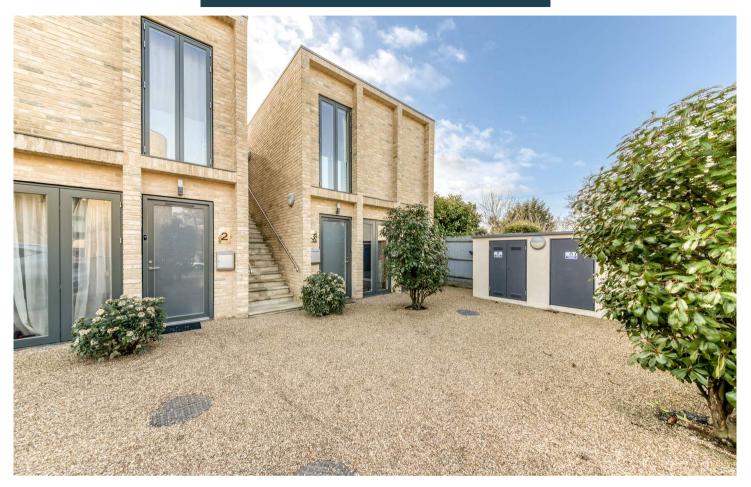

## Truuli

Applegarth Court, Heath Road, Thornton Heath, £375,000 Leasehold

- Solar panels on the roof
- Under floor heating in most of the flat
- Private outside space with side exit
- Two double bedrooms
- Chain free maisonette
- Close to Grangewood Park

## Applegarth Court, Heath Road, Thornton Heath,

## £375,000 Leasehold

Built in 2018 is this bright and airy ground floor maisonette on Heath Road, Thornton Heath. The property benefits from having under floor heating through out the majority of the flat.