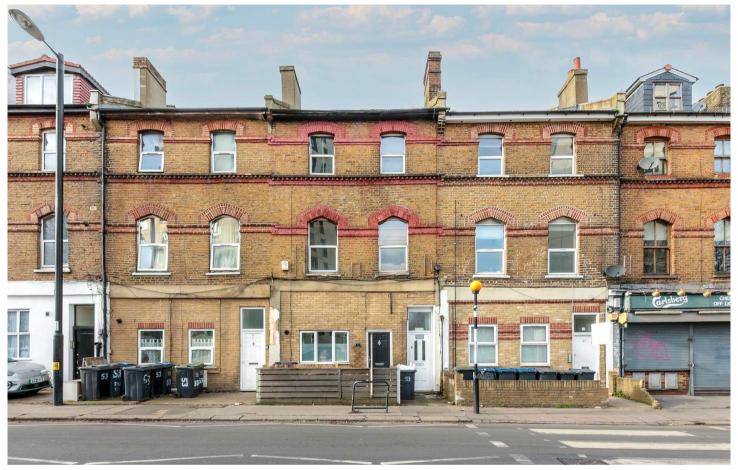

Penge Road, London, SE25

£200,000 Leasehold

- No onward chain
- Period conversion
- One double bedroom
- Private balcony

- High ceilings and good natural lighting throughout
- Close proximity to both Norwood Junction railway station & South Norwood Lake

## £200,000 Leasehold

Situated within close proximity of Norwood Junction Railway station & South Norwood Lake is this quaint little period conversion property.

With no onward chain, the property is ideal for anyone seeking a quick purchase.