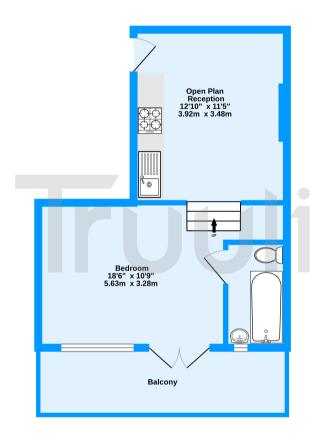

First Floor 344 sq.ft. (32.0 sq.m.) approx.

Penge Road, London, SE25

TOTAL FLOOR AREA: 344 sq.ft. (32.0 sq.m.) approx.

Measurements are approximate. Not to scale. Illustrative purposes only
Made with Metropic %2020.