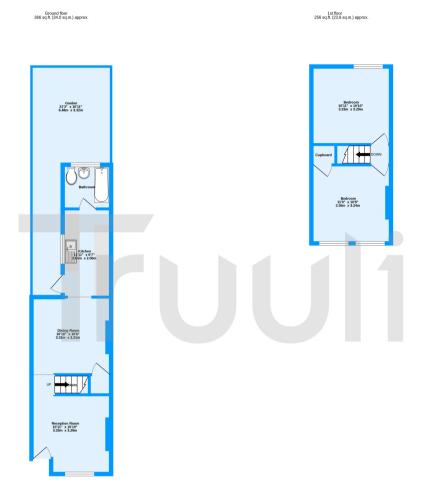

Westfield Road, Croydon, CR0

TOTAL FLOOR AREA: 622 sq.ft. (57.8 sq.m.) approx.

Measurements are approximate. Not to scale. Illustrative purposes only