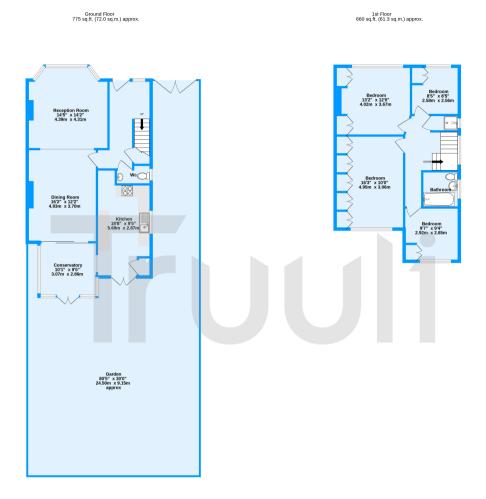

I will definitely miss this property because it is not a house but has been our home for a long number of years....."

Mitcham Park, Mitcham, CR4

TOTAL FLOOR AREA: 1434 sq.ft. (133.3 sq.m.) approx.
Measurements are approximate. Not to scale. Illustrative purposes only
Made with Metrook (%2026)