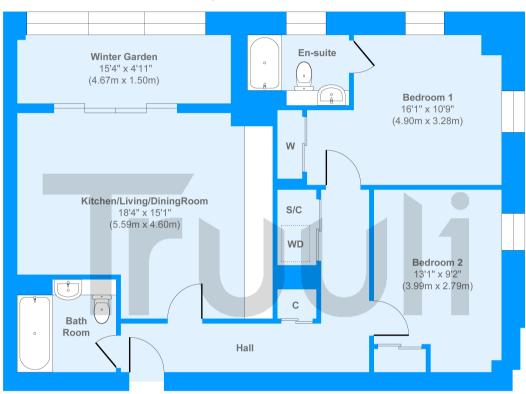

## Sydenham Road

Floor Plan Approximate Floor Area 750 sq. ft (69.67 sq. m)

Approx. Gross Internal Floor Area 750 sq. ft / 69.67 sq. m
Produced by Elements Property