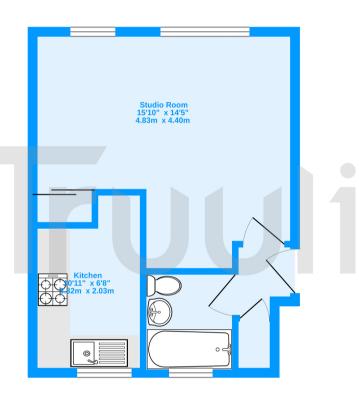

> Ground Floor 320 sq.ft. (29.7 sq.m.) approx.

Southbridge Road, Croydon, CR0 TOTAL FLOOR AREA : 320 sq.ft. (29.7 sq.m.) approx. Aeasurements are approximate. Not to scale. Illustrative purposes only Made with Mercopix r52023