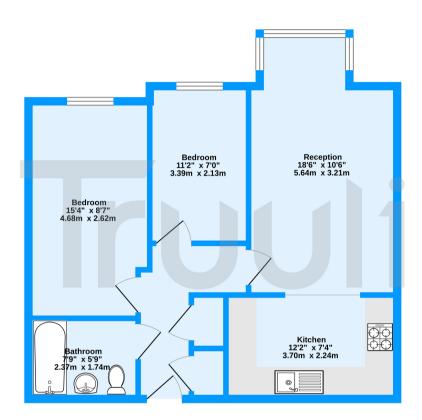

Second Floor 593 sq.ft. (55.1 sq.m.) approx.

Robinson Court, Campbell Road, Croydon, CR0

TOTAL FLOOR AREA: 593 sq.ft. (55.1 sq.m.) approx.

Measurements are approximate. Not to scale. Illustrative purposes only
Made with Metropix C2022.