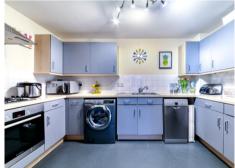

Second Floor 593 sq.ft. (55.1 sq.m.) approx.

Robinson Court, Campbell Road, Croydon, CR0

TOTAL FLOOR AREA: 593 sq.ft. (55.1 sq.m.) approx.

Measurements are approximate. Not to scale. Illustrative purposes only
Made with Metropix PC2025.