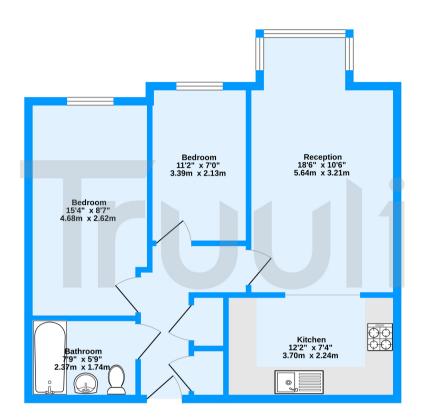

Second Floor 593 sq.ft. (55.1 sq.m.) approx.

Robinson Court, Campbell Road, Croydon, CR0

TOTAL FLOOR AREA: 593 sq.ft. (55.1 sq.m.) approx.

Measurements are approximate. Not to scale. Illustrative purposes only
Made with Metropix PC2025.