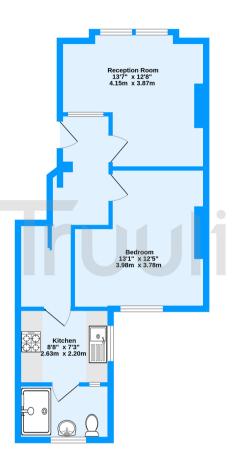

## £230,000 Leasehold

Presented to the market with no onward chain, this charming one-bedroom flat on Rectory Grove is available to view immediately.

Upper Ground Floor 477 sq.ft. (44.3 sq.m.) approx.

Rectory Grove, Croydon, CR0 TOTAL FLOOR AREA : 477 sq.ft. (44.3 sq.m.) approx. Weasurements are approximate. Not to scale. Illustrative purposes only Made with Metropix C2023