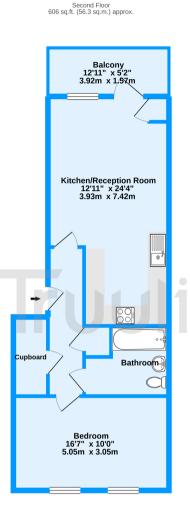

## £275,000 Leasehold

\*\*\* Vendors comments \*\*\* " We love entertaining in the open-plan living room and kitchen. Both Lidl and Morrisons are a short walk away which comes in really handy....."

Eastfields Road, Mitcham, CR4 TOTAL FLOOR ARE: 606 sql, (56.3 sql m) approx. Wells every attery to be made to area the scrucy of the hoppin cotained here, measurements of door, windows, rooms and any other items are approximate and to responsibility is taken for any error, ensistion or mis-strengthere. This plan is for limitarible purpose out and hold but loads such by any prospective purchase. This plan is for limitarible purpose out and hold but loads as the by any prospective purchase. This plan is for limitarity for the provided of the gravater is being provided on the provided of the plan.