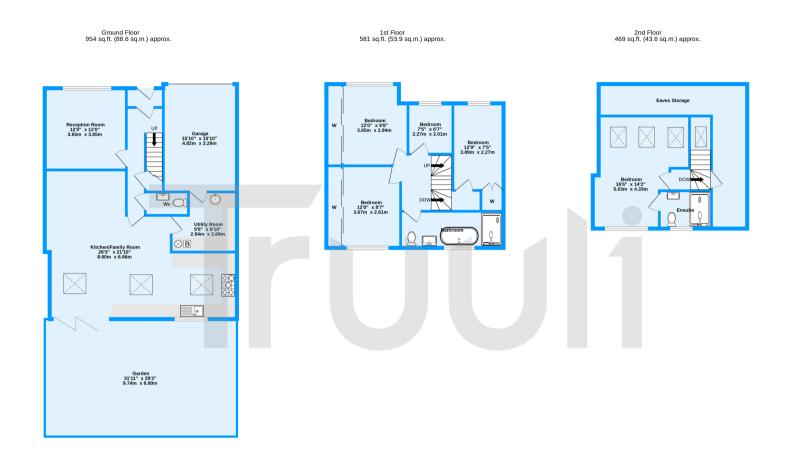

Franklin Crescent, Mitcham, CR4

TOTAL FLOOR AREA: 2004 sq.ft. (186.1 sq.m.) approx.

Measurements are approximate. Not to scale. Illustrative purposes only
Made with Metropix ©2023