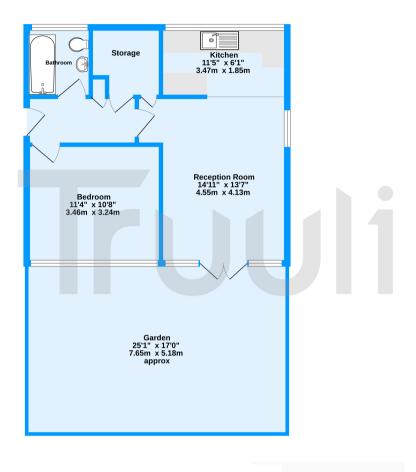

Ground Floor 497 sq.ft. (46.2 sq.m.) approx.

Shropshire Close, Mitcham, CR4 TOTAL FLOOR AREA : 497 sq.ft. (46.2 sq.m.) approx. Measurements are approximate. Not to scale. Itustrative purposes only Made with Metropic 2023