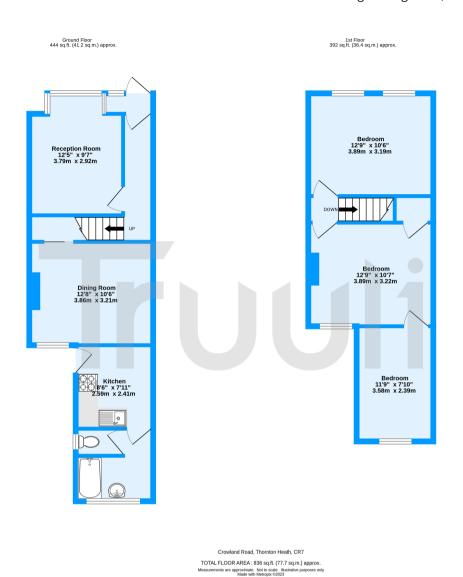

Crowland Road, Thornton Heath, Surrey, CR7

£350,000 Freehold

- Chain free family home
- Three double bedrooms
- No through road
- Close to all local transport and amenities including Thornton Heath

## £350,000 Freehold

\*\* Guide price £350,000 - £375,000 \*\* A three-bedroom unextended mid-terraced 1930s house on a desirable residential road in Thornton Heath. The house benefits from a low-maintenance large rear garden, whilst being offered to the market chain free.