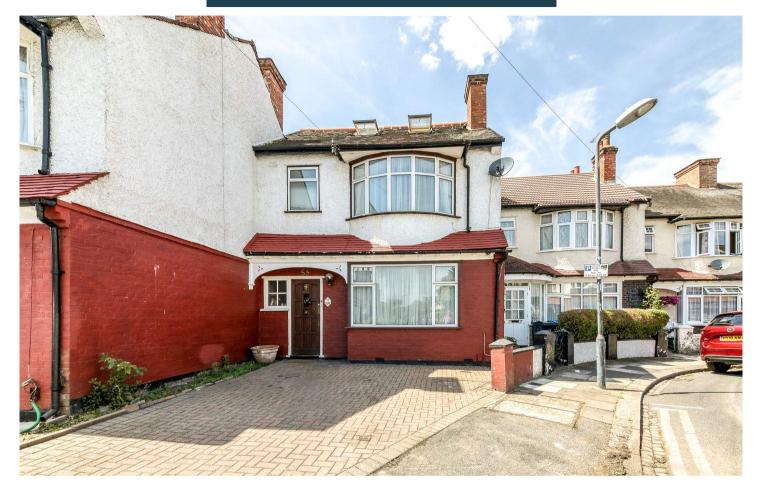

## Truuli

Thirsk Road, Mitcham, Surrey, CR4

£600,000 Freehold

- Off street parking
- Four bedroom family home
- Two reception rooms
- Master bedroom on top floor with en suite
- Separate kitchen
- Close to green open spaces
- Scope to extend further (subject to planning)

## £600,000 Freehold

\*\*\* Agents comments \*\*\* " The property is situated close to Tooting and within walking distance of the large open green space of Figgs Marsh & Tooting Bec Common, you also benefit from having Ofsted-rated Schools, and local amenities on your doorstep....."