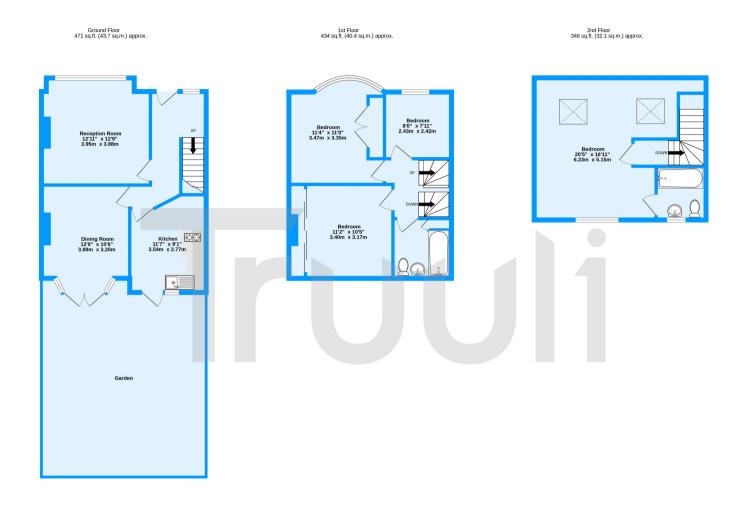

Thirsk Road, Mitcham, CR4

TOTAL FLOOR AREA: 1251 sq.ft. (116.2 sq.m.) approx.

Measurements are approximate. Not to scale. Illustrative purposes only Made with Metropix ©2023