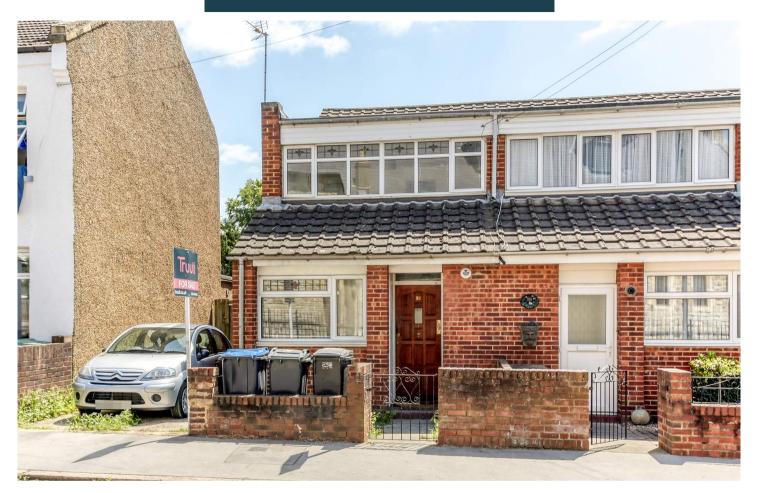

## Truuli

**Coventry Road, London, SE25** £400,000 Freehold

- Two double bedrooms
- Scope to extend
- Off street parking
- Good sized garden with the opportunity to add an extra building
- Chain free
- Open plan living space
- Great transport links to London
- Close to the High Street

## Coventry Road, London, SE25

## £400,000 Freehold

\*\*\*Vendor's comments:\*\*\* "Coventry Road was our first house purchase and I have lots of happy memories there, we even all survived lockdown living together here!

Seb and I enjoyed having the back bedroom because of all the natural light and being able to look out over the garden. We never quite got round to it but we always thought the space to the side, back or loft may be good extension options."