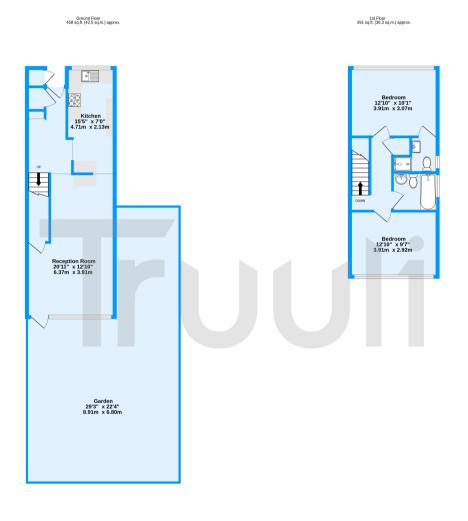

Coventry Road, South Norwood, SE25 TOTAL FLOOR AREA: 849 sq.ft. (78.8 sq.m.) approx. deasurements are approximate. Not to scale. Illustrative purposes only balan with thermost E0737