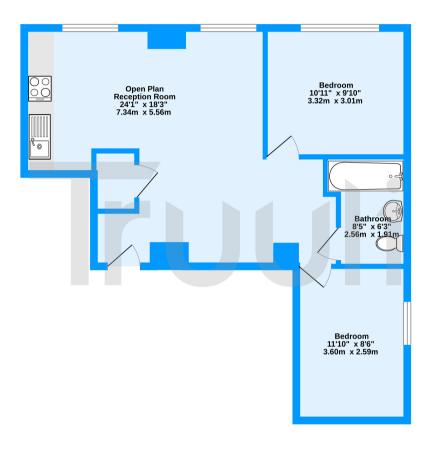

The Residences, Edridge Road, Croydon, CR0 TOTAL FLOOR AREA : 674sq.ft. (62.6 sq.m.) approx. Measurements are approximate. Not to scale. Illustrative purposes only Made with Metropic & 2020