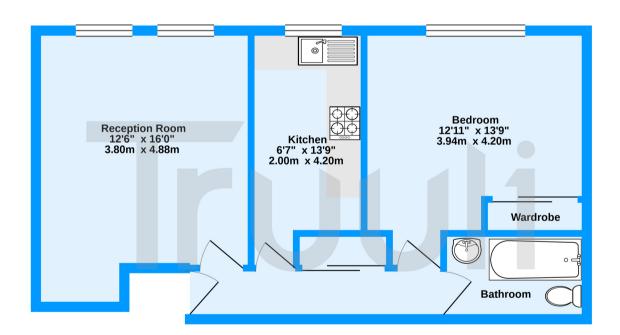

## Ground Floor 520 sq.ft. (48.3 sq.m.) approx.

Penge Road, South Norwood, SE25

TOTAL FLOOR AREA: 520 sq.ft. (48.3 sq.m.) approx.

Whilst every attempt has been made to ensure the accuracy of the floorplan contained here, measurement of doors, windows, rooms and any other items are approximate and no responsibility is taken for any error, omission or mis-statement. This plan is for illustrative purposes only and should be used as such by any prospective purchaser. The services, systems and appliances shown have not been tested and no guarante as to their operability or efficiency can be given.

Offered to the market chain free this property has a vast amount of potential based on location and the property potential itself.

Upon entry to this quaint property, you are welcomed by an abundance of natural light alongside some heavenly high ceilings that complement the property. Just off the central hallway, a reasonably sized living area can be found that is neutrally decorated with wood effect flooring and double-glazed windows.

Further, down the hallway, you can find a large modern fitted kitchen with integrated appliances, a three-piece bathroom suite with tiled walls and flooring. The heavenly high ceilings are continued throughout the property adding volume overall and making the property feel more spacious and airier than it already is. Lastly, the main bedroom is a very large double bedroom with in-built wardrobes and lots of natural light.