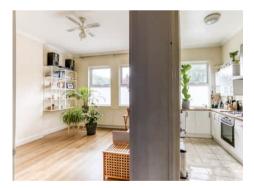

Further, down the hallway, you can find a large modern fitted kitchen with integrated appliances, a three-piece bathroom suite with tiled walls and flooring. The heavenly high ceilings are continued throughout the property adding volume overall and making the property feel more spacious and airier than it already is. Lastly, the main bedroom is a very large double bedroom with in-built wardrobes and lots of natural light.