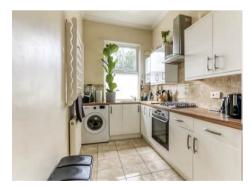

Further, down the hallway, you can find a large modern fitted kitchen with integrated appliances, a three-piece bathroom suite with tiled walls and flooring. The heavenly high ceilings are continued throughout the property adding volume overall and making the property feel more spacious and airier than it already is. Lastly, the main bedroom is a very large double bedroom with in-built wardrobes and lots of natural light.