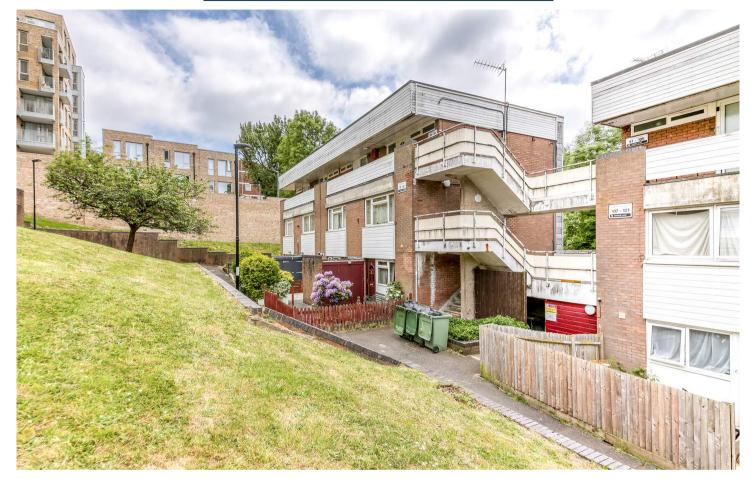

Menlo Gardens, London, SE19

£185,000 Leasehold

- No onward chain
- Purpose built apartment
- Excellent investment opportunity
- In need of cosmetic updating
- Communal gardens

- Off street parking
- Low maintenance costs
- Close proximity to Crystal Palace " Triangle", Park and Overground station

## £185,000 Leasehold

In need of modernisation, this purpose-built studio flat is conveniently located, for quick access to the green expanses found locally, as well as the Crystal Palace Triangle. There is great access to transport links to get to and from work with access to Norwood Junction Railway station nearby.