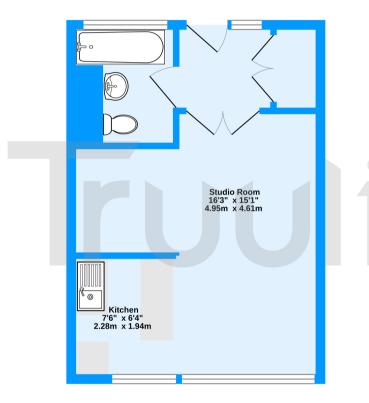

Second Floor 316 sq.ft. (29.4 sq.m.) approx.

Menio Gardens, London, SE19

TOTAL FLOOR AREA: 316 sq.ft. (29.4 sq.m.) approx.

Measurements are approximate. Not to scale. Illustrative purposes on Made with Metropix (2020).