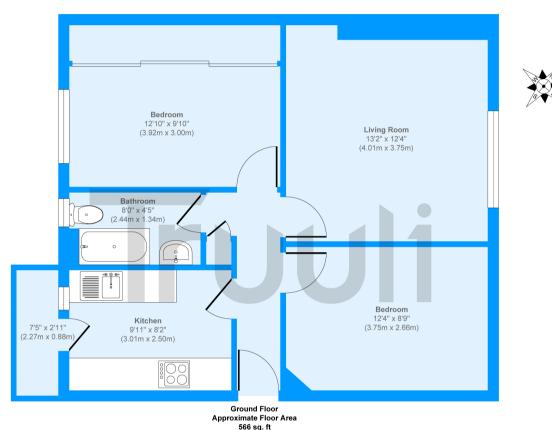

## £325,000 Leasehold

\*\*\* Guide price £325,000 - £350,000 \*\*\* A well maintained two-bedroom flat within a low-rise purpose-built block.

The flat briefly comprises; two generously sized double bedrooms, a spacious bright and airy reception room, a separate kitchen, a bathroom, as well as a private balcony that overlooks the lovely communal grounds and parking.

## Adare Walk

Approx. Gross Internal Floor Area 566 sq. ft / 52.61 sq. m Produced by Elements Property

(52.61 sq. m)