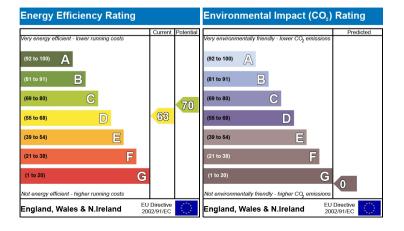

loved every moment here. The flat has been renovated to a high standard with a stunning quartz kitchen worktop, wooden floors and underfloor heating in the bathroom. The property has high ceilings and a big bay window in the open plan kitchen and living room that lets in so much light. It is a very quiet and peaceful road to live on and you are less than a ten 10 minute walk to both East and South Croydon, perfect for work if you commute to London. There are also numerous parks nearby and we love the restaurant quarter."

First Floor 335 sq.ft. (31.1 sq.m.) approx.



Woodstock Road, Croydon, CRO

TOTAL FLOOR AREA: 335 sq.ft, (3.1.3 sq.m.) approx.

White every affecting this believe make to ensure the accessive of the foreign contained tens, measurement to the contract of the contract o