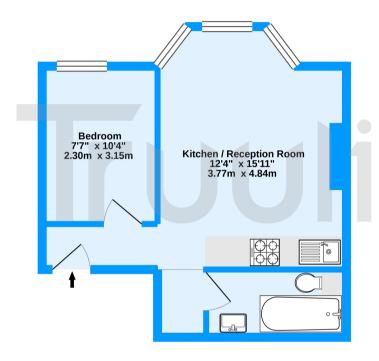

First Floor 335 sq.ft. (31.1 sq.m.) approx.

Woodstock Road, Croydon, CRO

TOTAL FLOOR AREA: 335 sq.ft, (3.1.3 sq.m.) approx.

White every affecting this believe make to ensure the accessive of the foreign contained tens, measurement to the contract of the contract o