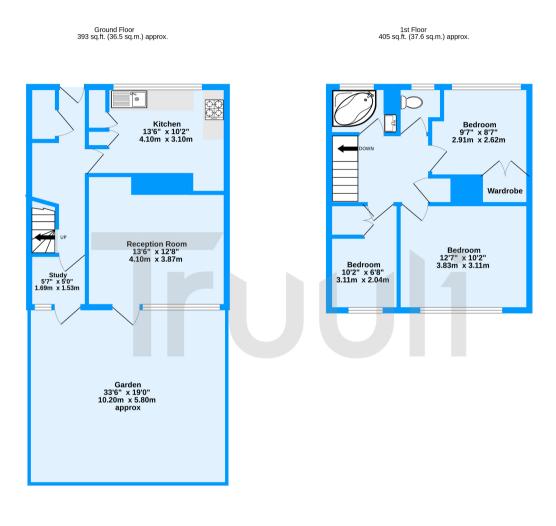

## £750,000 Freehold

Situated in the quiet and scenic location of Regent Road, Herne Hill is this three-bedroom house in need of complete modernisation. Chain free, this property has a vast amount of potential to add value with an extension possibility to the rear creating more internal space for the occupants. The property is ideally located, being within close proximity to Herne Hill Railway station and the local amenities found in the area.

In addition, the property is also located on the periphery of the Brixton area allowing for quick access to the Brixton Underground station and amenities found in that area as well

Regent Road, Herne Hill, London, SE24 TOTAL FLOOR AREA: 797 sq.ft. (74.1 sq.m.) approx. Measurements are approximate. Not to scale. Illustrative purposes only Medie with Merronic 20023