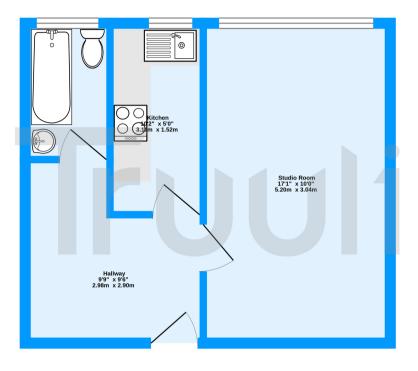

## £200,000 Leasehold

A beautifully finished first-floor studio apartment within close proximity of Deptford High street and all its amenities.

First Floor 332 sq.ft. (30.9 sq.m.) approx.

Merganser Court, Edward Street, London, SE8 TOTAL FLOOR AREA : 332 sq.ft. (30.9 sq.m.) approx. Measurements are approximate. Not to scale. Illustrative purposes only Made with Metropic @2020