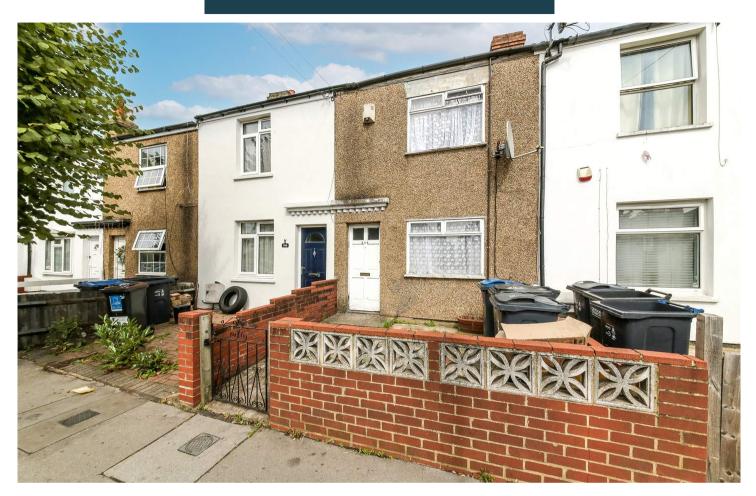

## Truuli

Parchmore Road, Thornton Heath, Surrey, CR7 £375,000 Freehold

- Upstairs family bathroom
- Two good sized bedrooms
- In need of some cosmetic updating
- Within easy access Thornton Heath station
- Within close proximity of Streatham High Road
- Room to extend subject to planning consents

## £375,000 Freehold

A large and spacious two-bedroom house located on Parchmore Road, Thornton Heath, near the ever-popular Green Lane in Norbury and its excellent array of transport links.

Parchmore Road, Thornton Heath, CR7 TOTAL FLOOR AREA : 682 sq.ft. (63.3 sq.m.) approx. Measurements are approximate. Nato scale. Illustrative purposes only Made with Meropix (62023)