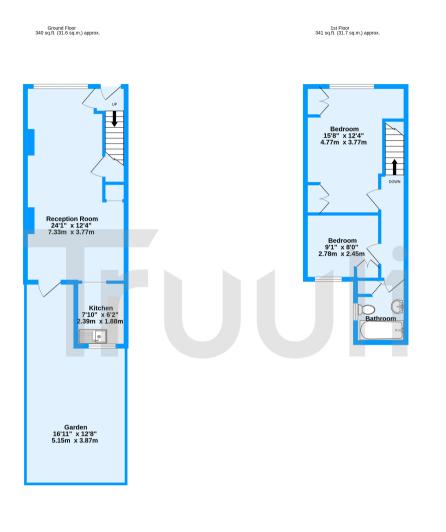

## £375,000 Freehold

A large and spacious two-bedroom house located on Parchmore Road, Thornton Heath, near the ever-popular Green Lane in Norbury and its excellent array of transport links.

Parchmore Road, Thornton Heath, CR7 TOTAL FLOOR AREA : 682 sq.ft. (63.3 sq.m.) approx. Measurements are approximate. Nato scale. Illustrative purposes only Made with Meropix (62023)