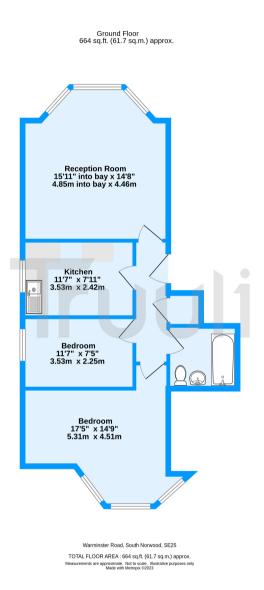

## Warminster Road, London, SE25

£310,000 Leasehold

- Chain free
- Victorian conversion
- Two well proportioned bedrooms
- Recently refurbished
- Fitted kitchen
- Spacious three piece bathroom suite
- Communal garden

## £310,000 Leasehold

Located on the sought-after residential street of Warminster Road is this raised ground floor, two-bedroom Victorian conversion flat that has recently been refurbished to a high standard.

Set within an imposing and stunning Victorian building, this property is chain-free and ready to be occupied. The quiet and scenic location of Warminster Road is just off Lancaster Road, SE25, with the property ideally positioned for quick access to Norwood Junction Railway station which has very good train links to all the destination hot spots such as London Victoria, London Bridge and Central London.