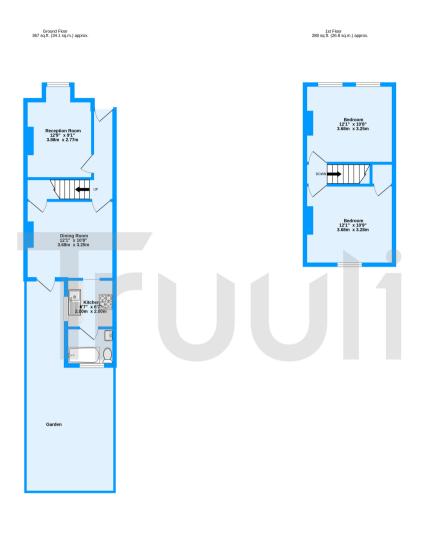

Osbourne Road, Thornton Heath, CR7 TOTAL FLOOR AREA : 655 sq.ft. (60.9 sq.m.) approx. Measurements are approximate. Not to scale. Illustrative purposes only Made with Metrophys. 62023