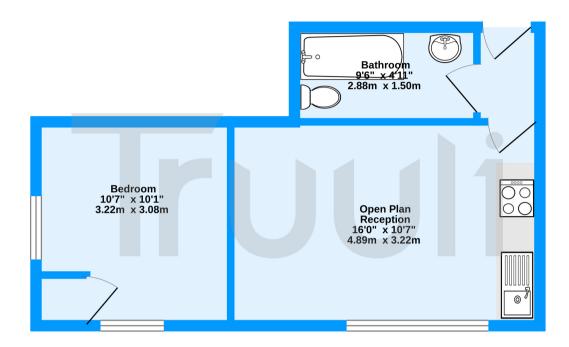

Ground Floor 339 sq.ft. (31.5 sq.m.) approx.

Woodville Road, Thornton Heath, CR7

TOTAL FLOOR AREA: 339 sq.ft. (31.5 sq.m.) approx.

Measurements are approximate. Not to scale. Illustrative purposes only Made with Metropix ©2023