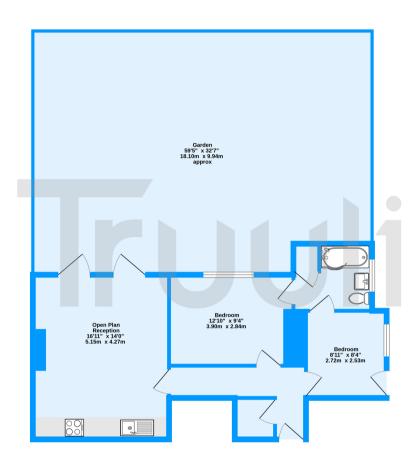

Ground Floor 556 sq.ft. (51.7 sq.m.) approx.

Penge Road, South Norwood, SE25

TOTAL FLOOR AREA: 556 sq.ft. (51.7 sq.m.) approx.

Measurements are approximate. Not to scale. Illustrative purposes only
Made with Metropix PG202.