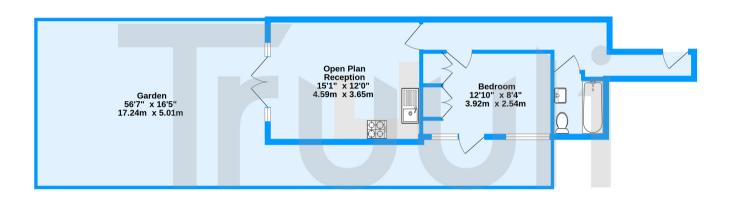

Beulah Road, Thornton Heath, CR7

TOTAL FLOOR AREA : 412 sq.ft. (38.3 sq.m.) approx. Measurements are approximate. Not to scale. Illustrative purposes only Made with Metropix ©2024