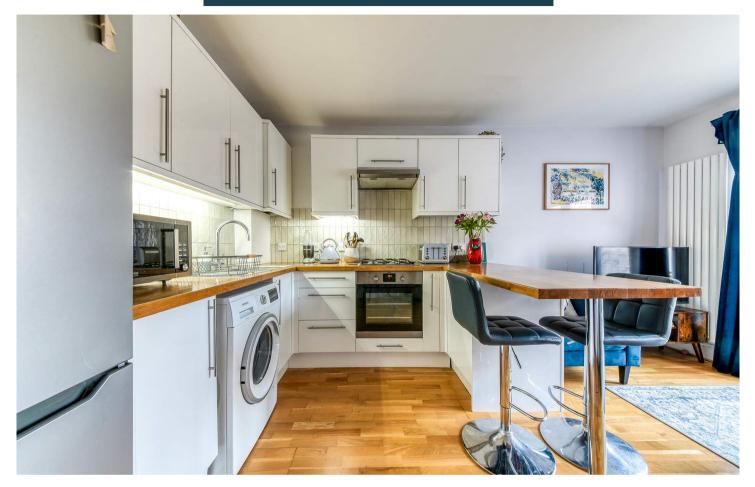

## Truuli

Beulah Road, Thornton Heath, Surrey, CR7 8JF £230,000 Leasehold

- Direct access to private rear garden
- Beautifully decorated internally
- Modern and stylish bathroom
- Breakfast bar connecting kitchen and living room
- Within easy access of Crystal Palace
- Rear access from the garden
- Flat at rear of building, away from the main road

## £230,000 Leasehold

\*\*\* Vendor comments \*\*\* "When I purchased the flat it was little more than dirt and weeds, but over the last summer I invested in bringing it back to life. The garden is south-east facing, so in the summer, it is a sun trap, getting beautiful morning light, right through until the late afternoon.