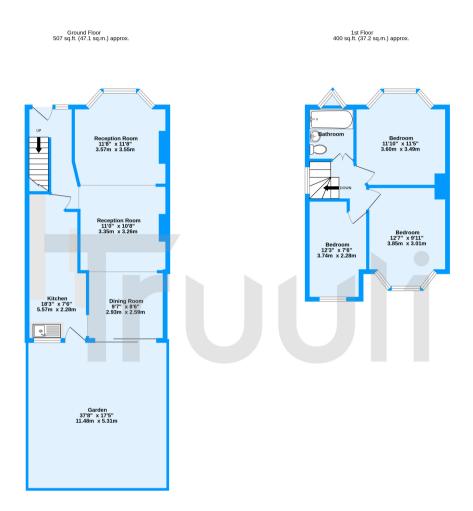

Cambridge Road, Mitcham CR4

TOTAL FLOOR AREA: 907 sq.ft. (84.2 sq.m.) approx.
Measurements are approximate. Not to scale. Illustrative purposes only